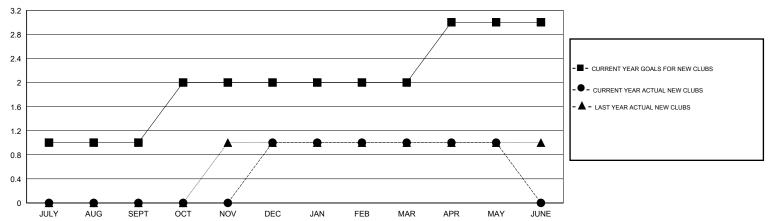

CT/NOV/DEC   | 1                | 1                   | 0                          | 1                           | OCT/NOV/DEC           | 22                 | 73                         | 77                           | -4                          |
| JAN/FEB/MAR   | 0                | 0                   | 0                          | 0                           | JAN/FEB/MAR           | 14                 | 35                         | 42                           | -7                          |
| APR/MAY/JUNE  | 1                | 0                   | 0                          | 0                           | APR/MAY/JUNE          | 34                 | 29                         | 35                           | -6                          |

### GOALS AND ACTUAL NEW CLUBS CUMULATIVE



#### GOALS AND ACTUAL MEMBERS CUMULATIVE



| DROPPED CLUBS: 0  DROPPED MEMBERS |     | 31 CLUBS OF 42 ADDED 1 OR MORE NEW MEMBERS | GENDER DISTRIBL  MALE  FEMALE | FRIBUTION<br>641 (61.34%)<br>404 (38.66%) |     |
|-----------------------------------|-----|--------------------------------------------|-------------------------------|-------------------------------------------|-----|
| DECEASED                          | 19  | CLICK HERE FOR HEALTH                      | FAMILY LINUT MEMBERS          |                                           | 269 |
| CLUB CANCELLED 0                  |     | ASSESSMENT DATA                            | FAMILY UNIT MEMBERS           |                                           |     |
| OTHER                             | 176 |