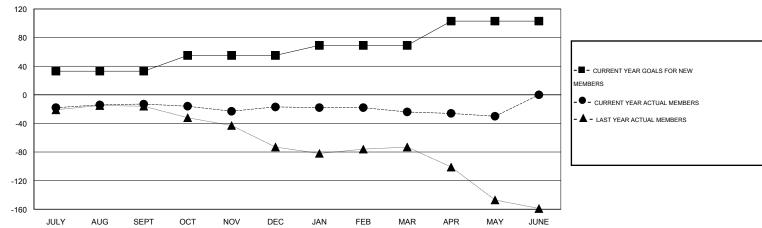

#### GOALS AND ACTUAL MEMBERS CUMULATIVE

| DROPPED CLUBS: 0  DROPPED MEMBERS |     | 31 CLUBS OF 42 ADDED 1 OR MORE NEW MEMBERS | GENDER DISTRIBL  MALE  FEMALE | FRIBUTION<br>641 (61.34%)<br>404 (38.66%) |     |
|-----------------------------------|-----|--------------------------------------------|-------------------------------|-------------------------------------------|-----|
| DECEASED                          | 19  | CLICK HERE FOR HEALTH                      | FAMILY LINUT MEMBERS          |                                           | 269 |
| CLUB CANCELLED 0                  |     | ASSESSMENT DATA                            | FAMILY UNIT MEMBERS           |                                           |     |
| OTHER                             | 176 |                                            | HEAD OF HOUSEHOLD             | 130                                       |     |
| TOTAL                             | 195 |                                            | NON-HEAD OF HOUSEHOL          | 139                                       |     |